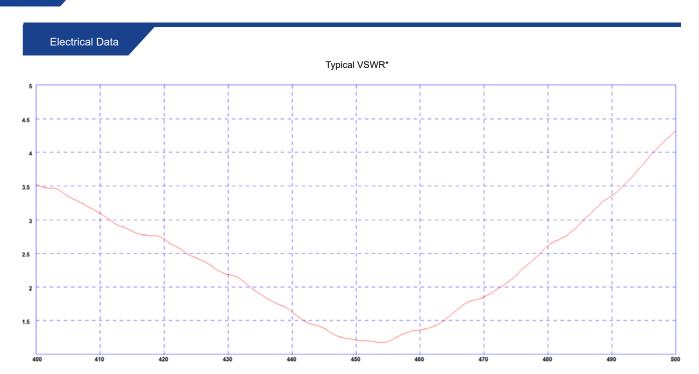

## **UHF Bracket Mount Antenna**

Product Data

| Part No.               |                |                               |
|------------------------|----------------|-------------------------------|
|                        |                | BM-IN2809                     |
| Electrical Data        | ı              |                               |
| Frequency range (MHz)  |                | 450-470                       |
| Operational band       |                | 450MHz                        |
| Peak gain: Isotropic*  |                | 2dBi                          |
| Typical VSWR @ 453MHz  |                | <1.5:1                        |
| Polarisation           |                | Vertical                      |
| Pattern                |                | Omni directional              |
| Impedance              |                | 50Ω                           |
| Max input power (W)    |                | 5                             |
| Mechanical Da          | ata            |                               |
| Dimensions<br>(mm)     | Total length   | 515 (20.2")                   |
|                        | Length of whip | 345 (13.6")                   |
| Off-set from wall (mm) |                | 183 (7.2")                    |
| Operating temp (°C)    |                | -40° / +80°C (-40° / + 176°F) |
| Colour                 |                | Black                         |
| Cable Data             |                |                               |
| Туре                   |                | CS23 – RG58 C/U               |
| Length (m)             |                | 3 (9.8')                      |
| Diameter (mm)          |                | 5 (0.2")                      |
| Termination            |                | SMA plug (m)                  |

<sup>\*</sup> Peak gain and VSWR measured in free space with 0.75m (30") of CS23 cable

## **UHF Bracket Mount Antenna**

\*VSWR measured in free space with 0.75m (30") of CS23 cable