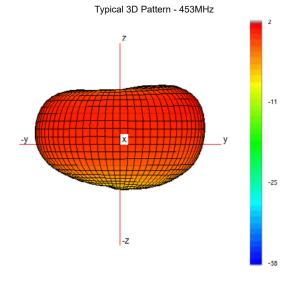

## **UHF Bracket Mount Antenna**

Product Data

| Part No.               |                |                               |
|------------------------|----------------|-------------------------------|
|                        |                | BM-IN2809                     |
| Electrical Data        | ı              |                               |
| Frequency range (MHz)  |                | 450-470                       |
| Operational band       |                | 450MHz                        |
| Peak gain: Isotropic*  |                | 2dBi                          |
| Typical VSWR @ 453MHz  |                | <1.5:1                        |
| Polarisation           |                | Vertical                      |
| Pattern                |                | Omni directional              |
| Impedance              |                | 50Ω                           |
| Max input power (W)    |                | 5                             |
| Mechanical Da          | ata            |                               |
| Dimensions<br>(mm)     | Total length   | 515 (20.2")                   |
|                        | Length of whip | 345 (13.6")                   |
| Off-set from wall (mm) |                | 183 (7.2")                    |
| Operating temp (°C)    |                | -40° / +80°C (-40° / + 176°F) |
| Colour                 |                | Black                         |
| Cable Data             |                |                               |
| Туре                   |                | CS23 – RG58 C/U               |
| Length (m)             |                | 3 (9.8')                      |
| Diameter (mm)          |                | 5 (0.2")                      |
| Termination            |                | SMA plug (m)                  |