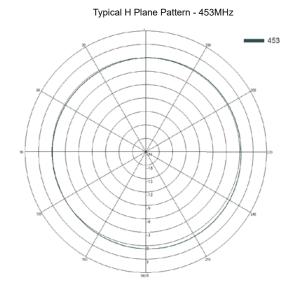

## **UHF Bracket Mount Antenna**

Product Data

| Part No.               |                |                               |
|------------------------|----------------|-------------------------------|
|                        |                | BM-IN2809                     |
| Electrical Data        | ı              |                               |
| Frequency range (MHz)  |                | 450-470                       |
| Operational band       |                | 450MHz                        |
| Peak gain: Isotropic*  |                | 2dBi                          |
| Typical VSWR @ 453MHz  |                | <1.5:1                        |
| Polarisation           |                | Vertical                      |
| Pattern                |                | Omni directional              |
| Impedance              |                | 50Ω                           |
| Max input power (W)    |                | 5                             |
| Mechanical Da          | ata            |                               |
| Dimensions<br>(mm)     | Total length   | 515 (20.2")                   |
|                        | Length of whip | 345 (13.6")                   |
| Off-set from wall (mm) |                | 183 (7.2")                    |
| Operating temp (°C)    |                | -40° / +80°C (-40° / + 176°F) |
| Colour                 |                | Black                         |
| Cable Data             |                |                               |
| Туре                   |                | CS23 – RG58 C/U               |
| Length (m)             |                | 3 (9.8')                      |
| Diameter (mm)          |                | 5 (0.2")                      |
| Termination            |                | SMA plug (m)                  |

<sup>\*</sup> Peak gain and VSWR measured in free space with 0.75m (30") of CS23 cable