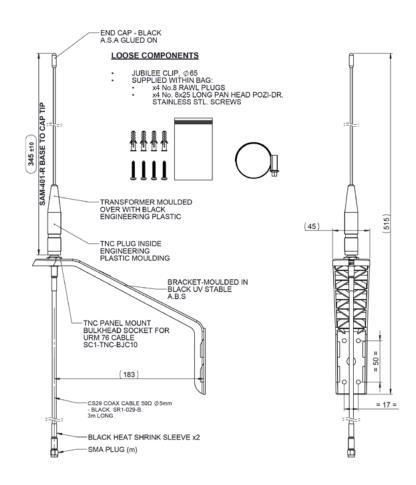

## Technical drawing

## **UHF Bracket Mount Antenna**

Product Data

| Part No.               |                |                               |
|------------------------|----------------|-------------------------------|
|                        |                | BM-IN2809                     |
| Electrical Data        | ı              |                               |
| Frequency range (MHz)  |                | 450-470                       |
| Operational band       |                | 450MHz                        |
| Peak gain: Isotropic*  |                | 2dBi                          |
| Typical VSWR @ 453MHz  |                | <1.5:1                        |
| Polarisation           |                | Vertical                      |
| Pattern                |                | Omni directional              |
| Impedance              |                | 50Ω                           |
| Max input power (W)    |                | 5                             |
| Mechanical Da          | ata            |                               |
| Dimensions<br>(mm)     | Total length   | 515 (20.2")                   |
|                        | Length of whip | 345 (13.6")                   |
| Off-set from wall (mm) |                | 183 (7.2")                    |
| Operating temp (°C)    |                | -40° / +80°C (-40° / + 176°F) |
| Colour                 |                | Black                         |
| Cable Data             |                |                               |
| Туре                   |                | CS23 – RG58 C/U               |
| Length (m)             |                | 3 (9.8')                      |
| Diameter (mm)          |                | 5 (0.2")                      |
| Termination            |                | SMA plug (m)                  |

The antenna can be wall mounted via screw fixings or pole mounted with a supplied worm drive clip. It is supplied with 3m (9.8') of low loss cable and a fitted SMA (m) connector.